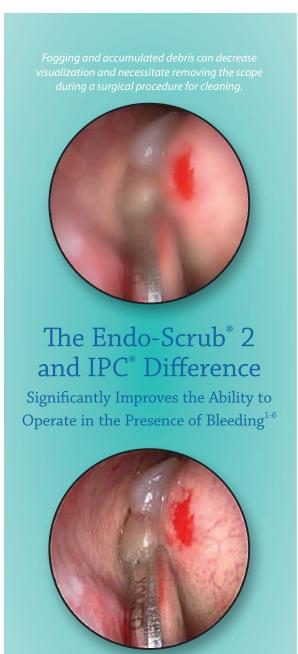

rrel diameter profile.

## Improved Software and Sheath Design

Our newest Endo-Scrub 2 software is fully integrated with and optimized for our Integrated Power Console (IPC® System). Multiple software improvements ensure that all fluid is evacuated from the sheath to keep the lens from fogging. We also redesigned the sheaths to better secure the scope in the sheath and help prevent fluid seepage.



## **Key Features**

- Automatically adjusts forward and reverse flow to clean the endoscope lens when you tap the footswitch
- · Six cycle settings allow you to customize performance
- · Auto-prime prohibits drips or air bubbles from forming over the lens
- · Easier set-up and switching between endoscopes with pump head design
- · Covers a broad range of endoscopes by multiple manufacturers





## IPC® and Endo-Scrub® 2 System

• Kit\* includes:

| iriciaaes. |                                    |
|------------|------------------------------------|
| 1898001    | IPC® Console                       |
| 1897821    | Power Cord, 6 Meter, IEC 320, 115V |
| 1898430    | IPC Multi-Function Footpedal       |
| 1898851    | IPC Manual                         |
| 1897510    | Basket                             |
| 1852000    | Endo-Scrub® 2 Footswitch           |
| 1991015    | Endo-Scrub 2 Fingerswitch          |
|            |                                    |

PCES2SYSKIT\*

PC and Endo-Scrub® 2 System

<sup>\*</sup>This kit is only available in the US. If you are not in the US, please order the above items individually.