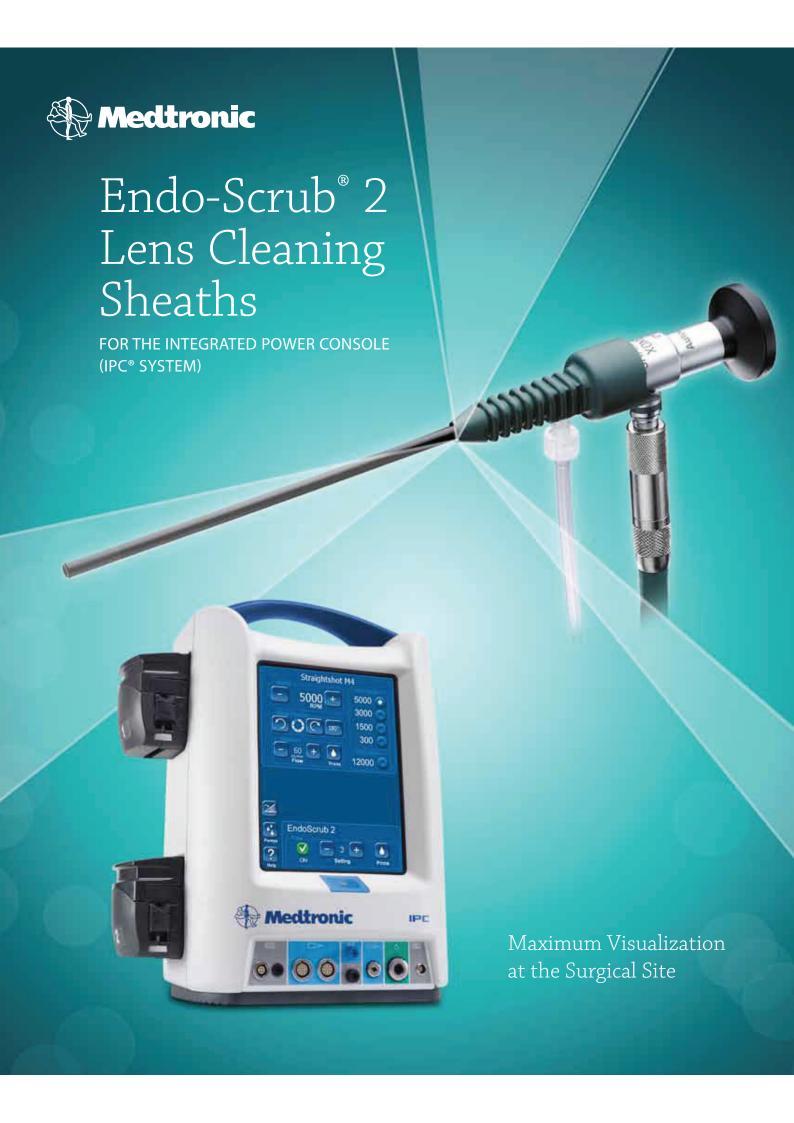

## Improved Software and Sheath Design

Our newest Endo-Scrub 2 software is fully integrated with and optimized for our Integrated Power Console (IPC® System). Multiple software improvements ensure that all fluid is evacuated from the sheath to keep the lens from fogging. We also redesigned the sheaths to better secure the scope in the sheath and help prevent fluid seepage.

## IPC® and Endo-Scrub® 2 System

• Kit\* includes:

| iriciaaes. |                                    |
|------------|------------------------------------|
| 1898001    | IPC® Console                       |
| 1897821    | Power Cord, 6 Meter, IEC 320, 115V |
| 1898430    | IPC Multi-Function Footpedal       |
| 1898851    | IPC Manual                         |
| 1897510    | Basket                             |
| 1852000    | Endo-Scrub® 2 Footswitch           |
| 1991015    | Endo-Scrub 2 Fingerswitch          |
|            |                                    |