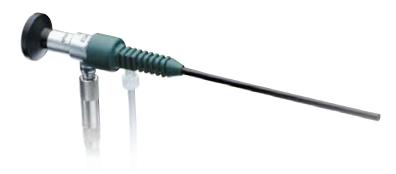

## Endo-Scrub® 2 Lens Cleaning Sheaths

FOR THE INTEGRATED POWER CONSOLE (IPC® SYSTEM)

Our Endo-Scrub® 2 Lens Cleaning Sheaths help ENT surgeons maintain maximum visualization at the surgical site without removing the endoscope. The software-driven Endo-Scrub 2 sheath delivers a high-power burst of irrigation to flush debris from the lens tip. When used correctly, the sheath provides outstanding and consistent view maintenance, and only adds 0.7 mm to the endoscope's barrel diameter profile.